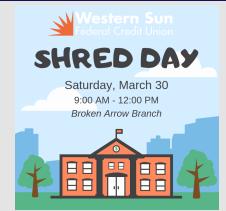

#### Shred Day: March 30, 2019

Western Sun's 12th Annual Shred Day is scheduled for Saturday, March 30, 2019 from 9:00 AM - 12:00 PM at the Broken Arrow branch. If you have private documents to dispose of, you can bring up to 4 boxes to shred at an on-site shredding truck, FREE of charge. Shredding documents is an important way to protect your personal information and

help prevent identity theft. This event is open to both members and non-members. Click here for directions to the Broken Arrow branch.