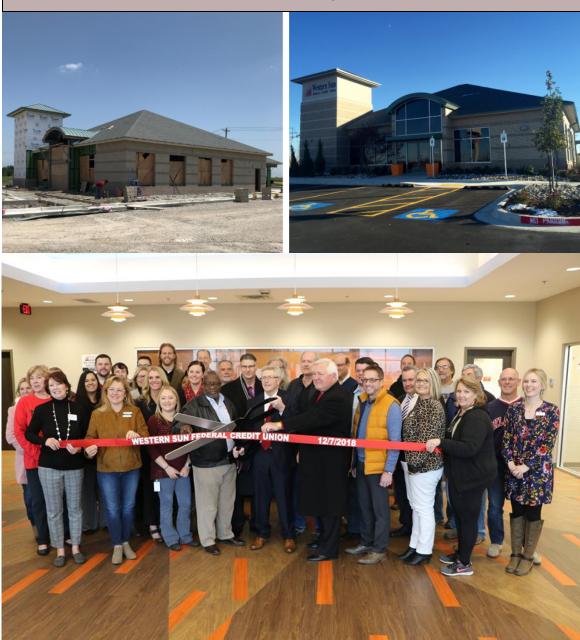

## **Owasso Branch Grand Opening**

Have you had a chance to visit our newest branch in Owasso? Our brand new location at 14010 E 116th St N is a full-service branch with a drive-up and ATM. Here are a few pictures of the new branch and our Grand Opening celebration on December 7th!