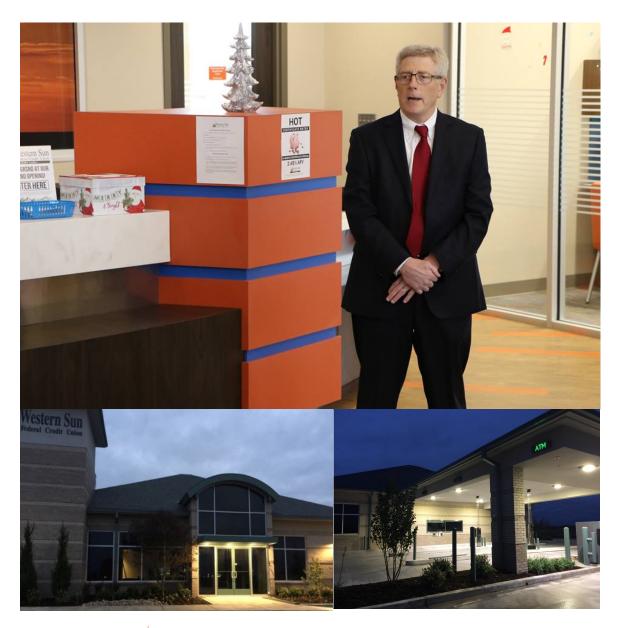

## **Owasso Branch Grand Opening**

Have you had a chance to visit our newest branch in Owasso? Our brand new location at 14010 E 116th St N is a full-service branch with a drive-up and ATM. Here are a few pictures of the new branch and our Grand Opening celebration on December 7th!